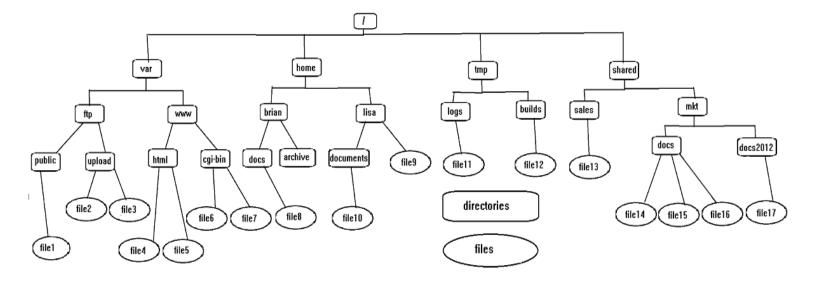

\*\*\*\* Your present working directory is /shared for ALL QUESTIONS \*\*\*\*

\*\*\*\* Your home directory is /home/lisa \*\*\*

Using relative paths only, display the last 3 lines of file15 that contain the text "practise" Using the shortest path possible, append the first 6 lines of file8 to file9

Using absolute paths only, write a command to search the first 8 lines of all files in html for lines that contain the pattern "midterm"

Using the shortest paths possible, display the contents of file11 and append them to file13

Using the shortest paths possible find all files under /home that are owned by the user lisa. All error messages should be discarded

Using relative-to-home paths, display only the 8th and 9th line of file8